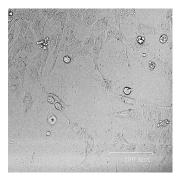

## Biologically relevant: No sign of cell toxicity after transfection:

ENOME

DNA TRANSFECTIO

jetOPTIMUS<sup>®</sup>

Lipofectamine<sup>®</sup> 3000

Transfections were performed on Vero cells following standard protocol.