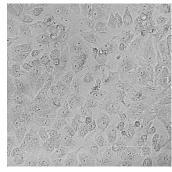

## Biologically relevant: No sign of cell toxicity after transfection:

ENOME

DNA TRANSFECTIO

jetOPTIMUS<sup>®</sup>

Lipofectamine<sup>®</sup> 3000

Transfections were performed on Vero cells following standard protocol.