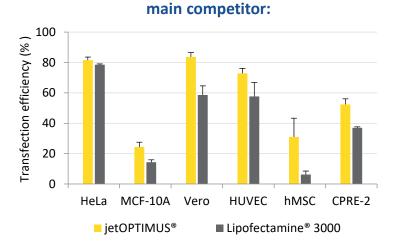

Highly efficient: jetOPTIMUS® outperforms its

Transfections were performed on several cell lines following standard protocol.